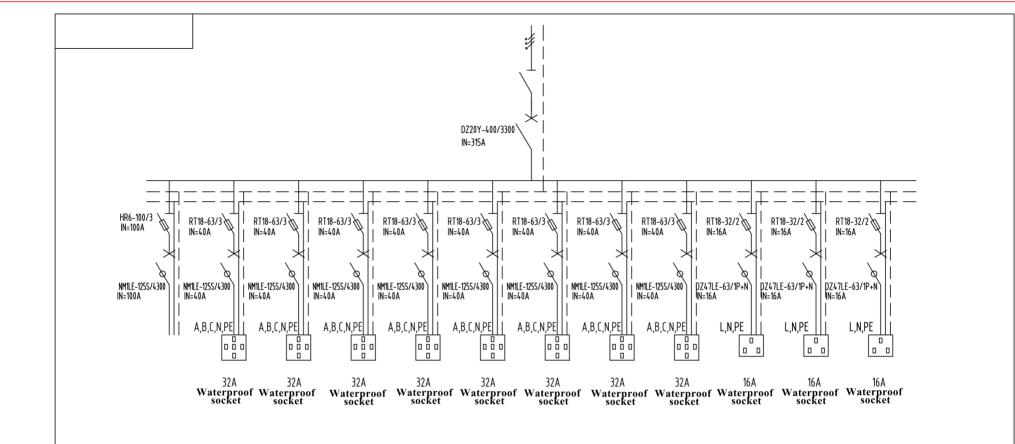

## Skills requirement

借(通)用件登?

旧底??号

В

底图 总号

1 The internal components of the distribution box, such as leakage circuit breakers 'disconnecting switches 'sockets, etc.

The distribution box must meet the requirements of the Russian electrical code.

2 The rated leakage action current of each outgoing circuit leakage circuit breaker of the distribution box is 30mA, and the rated leakage action time is 0.1S. Among them, the single-phase rated leakage current is 15mA, and the rated leakage operation time is 0.1S.

- 3 In the distribution box, except for the bottom outlet of the 100A outlet circuit box, the other outlet circuits and the outlet circuit of the switch box box are symmetrical outlets on both sides of the box.
- 4 The outlet circuit at the bottom of the distribution box should be equipped with an adapter bar to connect with the external cable, and the cable should not be directly connected to the switch connector.
- 5 The distribution box is floor-standing, and the structure should meet the rainproof requirements for outdoor work.
- 6 The isolation switch used for isolation should be equipped with a transparent protective cover. When installing an industrial waterproof socket, it should have a waterproof slope. The socket uses Weipu electrical products.
- 7 There should be a protective panel outside the electrical installation board in the cabinet, with only the operating handle exposed.