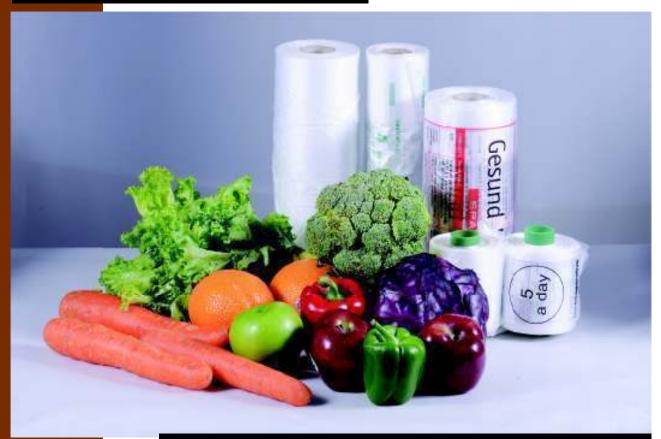

## FOOD BAGS

Every food retail outlet can not do without such bags. Whether it is behind the fish, meat, bakery, vegetable or dairy counter, store staff use food bags to store all food items. Even though the primary purpose of going to a store for a shopper is to buy food, they tend to avoid coming into direct contact with the food for hygiene and health reasons. Due to the impermeability and cleanliness of plastic film, it serves as the best form of packaging for food with no other alternative. Food bags come in many shapes and forms and we are able to produce a great variety with customized sizes, printing, and color.

#### **Produce Roll Open End Bags**

The Produce Roll Open End Food Bags are perfect for use in supermarkets. They are the most common form of bags used in the supermarket's food sections. All types of vegetables, fruit and other food can be stored in these bags for weighing and containment before paying at the checkout counter. The bags are of high quality and thus leakage of liquids form food is contained. The bags are stored on a roll with a perforated separation between each bag making it very easy to dispense.

#### **Produce Roll T-Shirt Bags**

The Produce Roll T-shirt Bags are also widely used in supermarkets. All types of vegetables, fruit and other food can be stored in these bags for weighing and containment before paying at the checkout counter. The bags are of high quality and thus leakage of liquids form food is contained. The bags are stored on a roll with a perforated separation between each bag making it very easy to dispense. Moreover, the Tie handle (T Shirt) mechanism allows the bags to be easily closed and carried.