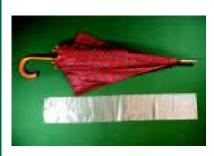

#### **Umbrella Bags**

Umbrella bags are commonly used in the rainy season. After being in rain, a lot of water remains on the umbrella even after you shake a lot off. Such bags help prevent water from dripping all over a shopping mall's, office's or hotel's floors. When you enter such buildings, you often see an umbrella bag dispensing unit at the entrance. Just tear off one of the bags and slip you folded wet umbrella inside. The dripping water is held in the umbrella bag and ensures safe, dry, and clean floors.