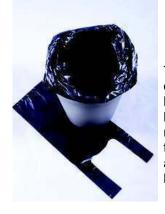

## **T SHIRT BAGS**

Without a doubt, shopping is made easier and more enjoyable when you don't have to worry about the hassle of how you are going to carry your purchases home. Globally, the T Shirt carrier bag has made it easy for people to shop and allows for people to buy more because of the ease in carrying it all home. Plastic T Shirt carrier bags are the most practical way of carrying your purchases from the store to your home. They are more environmentally friendly than paper bags. They reduce the need to have to drive to the store because you can carry your purchases in a bag on public transport or by walking. With the proper management of waste, Carrier bags can be recycled and reused with minimum harm to the environment. We are able to customize your T Shirt bags with your own unique printing, design, size and thickness to help assist your customers shopping experience at your store and carrying them home.

#### T Shirt Bags Heat Seal

T Shirt Bags Heat Seal have a durable bottom seal created by a high heat sealing technique. The bags are strong and can hold a heavier weight. They are often seen used in supermarkets and local shops.