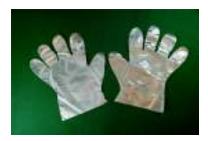

#### **Plastic Gloves**

The plastic gloves are designed to be economical and disposable. Commonly used in the catering industry, these gloves protect the food from coming into direct contact with the preparers hands. Most high class restaurants and hotels make it compulsory for their chefs to wear these gloves when preparing and serving food. These thin plastic gloves are also useful to protect hands from paint, ink, glue, other messy liquids.