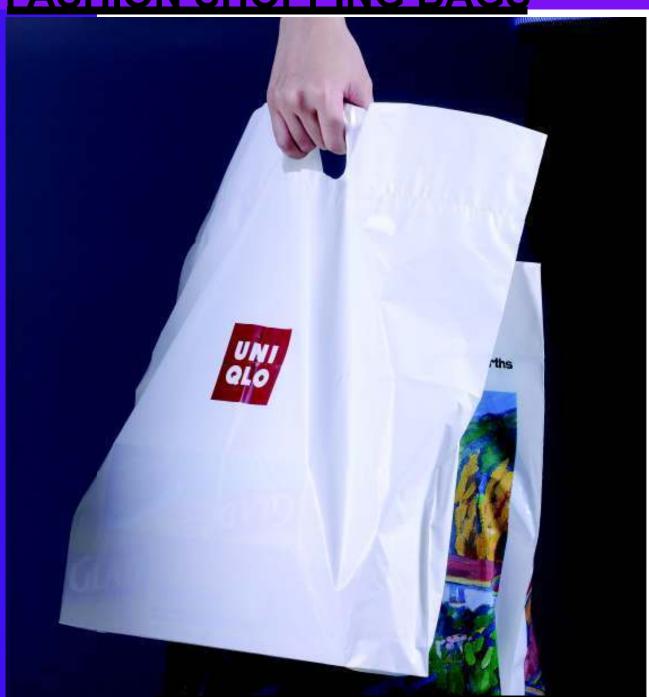

**FASHION SHOPPING BAGS** 

We are able to customize your Fashion Shopping Bags with your own unique name and design. Size and thickness can also be customized.

#### **Soft Loop Bags**

Soft loop bags are widely used in shops, supermarkets, and department stores to contain and carry items. They are often the bag of choice for highend retailers or branded products because of their neat appearance and the more sophisticated printing applications. Also, because they are usually thicker than the regular shopping bag, they can be used more than once and shoppers may bring these bags back to the supermarkets to be used again.