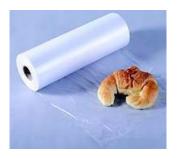

#### T Shirt Bags on Roll

The T-shirt Bags on Roll come in a roll making them easy to dispense and store. The bags are widely used in supermarkets to contain all types of items such as vegetables, fruit, meat products, stationery, confectionery and more.