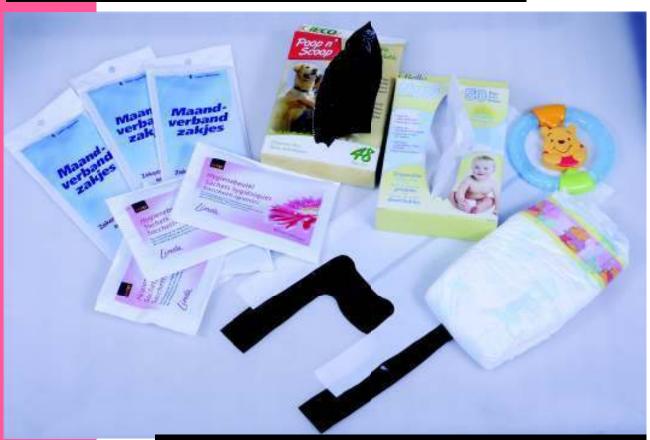

## SANITARY/DOGGY/NAPPY BAGS

Good hygiene is important to maintaining a good health. Plastic bags assist in keeping good hygiene and making it easier to dispose of unwanted waste. Unwanted waste such as used sanitary napkins, waste generated from pets, and used nappies can be stored in scented plastic bags before being disposed of in the bin. These bags are often degradable and thus will degrade once they reach landfill.

#### **Sanitary Bags**

The Sanitary Bags are designed as convenient and hygienic way of disposing tampons and sanitary napkins. Popular with airlines, hotels, and facility management companies, the bags have an effective fragrance to mask any unpleasant odors. There is also the option to make the bags degrade naturally once disposed of.

#### **Doggy Bags**

The Doggy Bags are designed as a convenient and hygienic way of disposing of dog feces. The bags are scented and vest carrier shaped along with perfume which masks the smell of animal excretion. The bags are strong and of the highest quality thus effectively containing the contents of the bag and protecting the user.

#### **Nappy Bags**

The Nappy Bags are designed as a convenient and hygienic way of disposing baby's Nappies. Each bag is a perfect size to hold nappies. They are easy to use and can be easily dispensed individually from either soft packs or dispenser boxes. Where ever you take your baby, you should have a pack of nappy bags to help make it easy and hygienic to dispose of nappies.