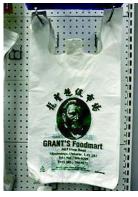

## **T SHIRT BAGS**

Without a doubt, shopping is made easier and more enjoyable when you don't have to worry about the hassle of how you are going to carry your purchases home. Globally, the T Shirt carrier bag has made it easy for people to shop and allows for people to buy more because of the ease in carrying it all home. Plastic T Shirt carrier bags are the most practical way of carrying your purchases from the store to your home. They are more environmentally friendly than paper bags. They reduce the need to have to drive to the store because you can carry your purchases in a bag on public transport or by walking. With the proper management of waste, Carrier bags can be recycled and reused with minimum harm to the environment. We are able to customize your T Shirt bags with your own unique printing, design, size and thickness to help assist your customers shopping experience at your store and carrying them home.

#### T Shirt Bags Heat Seal

T Shirt Bags Heat Seal have a durable bottom seal created by a high heat sealing technique. The bags are strong and can hold a heavier weight. They are often seen used in supermarkets and local shops.