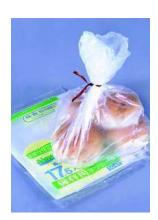

#### T Shirt Bags with Additional Closing Tie

T shirt bags with additional closing tie are an inexpensive bag and can be used for carrying many types of products. Bags are manufactured with long and strong closing ties in between the handles and are designed for convenient and secure closure. These bags are very popular in Japan and mostly used in supermarket.