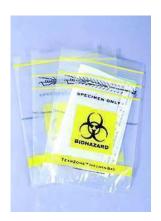

#### Multiple Wall (3/4) Zip lock Bags

The Multiple Wall (3/4) Zip Lock Bags are made with consideration of safety and convenience factors. These unique bags incorporate a zipper specimen bag and separate pouches for storing documents or labels. The reclosable zip bag protects the handler from coming into contact with the contents as well as keeping the contents safe from contaminants such as dirt and moisture. As for the document/label pouch, it is a helpful way of keeping information from being lost and helps to properly identify the contents.