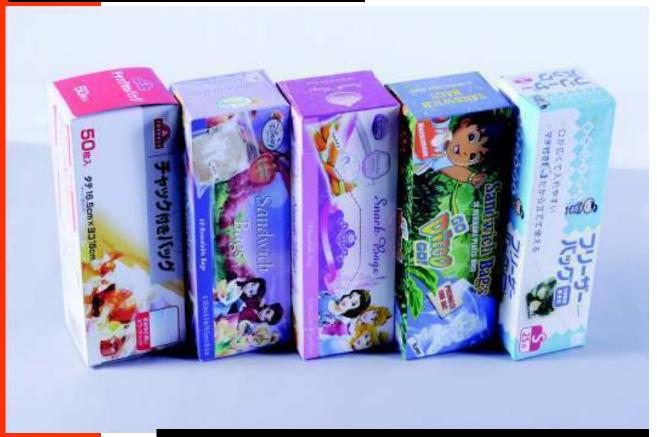

## ZIP LOCK BAGS

A fairly new and innovative bag, the Zip Lock is commonly used in all industries such as manufacturing, hospitality, financial, catering, food, government institutes and also in the house hold. With the films impermeable properties and secure closing mechanism, the bags are used to store all kinds of items. The LDPE film is strong and yet flexible enough to serve the need to reseal the bag several times. The bags have many applications for storing food and even freezing food. They are used for storing general items such as stationary, money, peripherals, dry food and more. We are able to customize your Zip lock bags with your own unique printing, design, shape, closure profile, color, thickness and size.