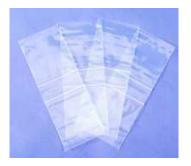

## ZIP LOCK BAGS

A fairly new and innovative bag, the Zip Lock is commonly used in all industries such as manufacturing, hospitality, financial, catering, food, government institutes and also in the house hold. With the films impermeable properties and secure closing mechanism, the bags are used to store all kinds of items. The LDPE film is strong and yet flexible enough to serve the need to reseal the bag several times. The bags have many applications for storing food and even freezing food. They are used for storing general items such as stationary, money, peripherals, dry food and more. We are able to customize your Zip lock bags with your own unique printing, design, shape, closure profile, color, thickness and size.

#### Single Zip Bags

Single Zip Bags are durable bags that can be used for numerous purposes, whether it is food, specimens, medicine, hardware, electronics and much more, the bags are of a superior quality with a tight seal. These bags can be used in households, hospitals, science labs, industrial use, restaurants, etc. The advantage of using a zip bag over regular bags is the resealability function of the bag and the fact that the bag is strong and durable.