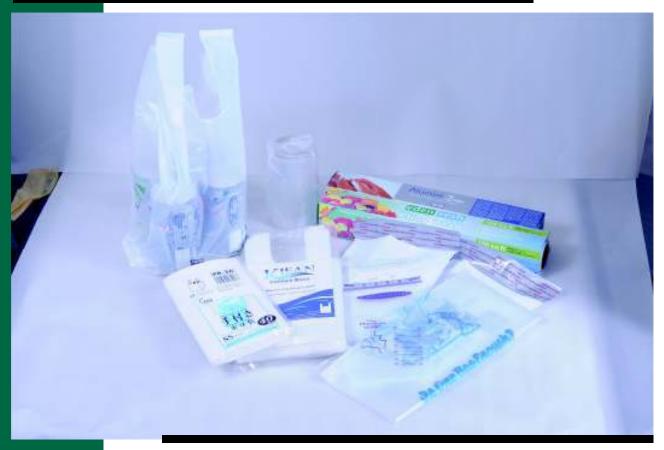

## **OTHER BAGS**

There are numerous uses for plastic bags that King Pac Industrial is capable of producing for customers. Plastic has its unique properties irreplaceable by any other material and thus serves the most practical, environmentally friendly and efficient mode of conveyance and permeable protection. Some of the unique plastic bags/sheets that King Pac Industrial have produced, include Liquid carrier bags, Ice Bags, Piping bags, Aprons, Plastic Gloves, Umbrella Bags and many more.

#### **Liquid Carrier Bags**

Liquid Carrier Bags are used in warm countries where carbonated drinks are stored in bottles at room temperature. This is true especially at the local grocery shops where they want to save on electricity. The un-refrigerated carbonated drink is poured into the Liquid Carrier bags along with ice, making the drink refreshingly cold. The bags are strong and durable therefore leakage is not a problem. With a straw and with handles on the bag, the customer can walk out of the store into the hot climate with a cold refreshing drink

#### Ice Bags

The Ice bags are designed as clear bags with a higher tolerance for subzero temperatures. The bags are strong, puncture resistance, and do not break at low temperatures. A lot of supermarkets sell packs of ice and the packs are usually made from Poly Ethylene film. These packs of ice are usually stored in the frozen food or ice-cream section of the shops.

#### **Piping Bags**

The Piping bags are widely used to pipe semisolid food such as creams and pastes by pressing them through a narrow opening at one end. These bags are often used in bakeries for cake decoration and can come in a variety of sizes.

#### **Plastic Gloves**

The plastic gloves are designed to be economical and disposable. Commonly used in the catering industry, these gloves protect the food from coming into direct contact with the preparers hands. Most high class restaurants and hotels make it compulsory for their chefs to wear these gloves when preparing and serving food. These thin plastic gloves are also useful to protect hands from paint, ink, glue, other messy liquids.

#### **Plastic Apron**

Plastic Aprons are thin disposable sheets of film that are perfect for protecting your attire during messy jobs. You can use these aprons in the kitchen, lab, workshop, art studio, or anywhere you feel your clothes need protection. They can be produced with thicker gauges and be used several times before disposal or they can be made thin and cheap and disposed of after one time usage. Either on roll or in a flat pack, they are easily stored in your home drawers and cabinets.

#### **Umbrella Bags**

Umbrella bags are commonly used in the rainy season. After being in rain, a lot of water remains on the umbrella even after you shake a lot off. Such bags help prevent water from dripping all over a shopping mall's, office's or hotel's floors. When you enter such buildings, you often see an umbrella bag dispensing unit at the entrance. Just tear off one of the bags and slip you folded wet umbrella inside. The dripping water is held in the umbrella bag and ensures safe, dry, and clean floors.