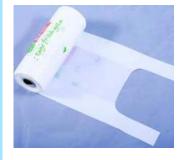

#### T Shirt Bags on Roll

The T-shirt Bags on Roll come in a roll making them easy to dispense and store. The bags are widely used in supermarkets to contain all types of items such as vegetables, fruit, meat products, stationery, confectionery and more.