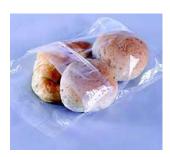

#### Deli Bags (Bread Bags)

The Deli Bags are made to preserve freshness of different kind of breads, biscuits, sandwiches or bakery items. The bags are designed to be dispensed easily with one hand and to open naturally when dispensed.