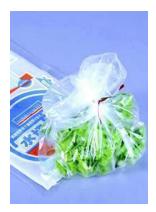

#### **Salad Bags**

Salad bags are commonly used in households to store their left over or pre-prepared salads. With small holes pierced throughout the entire surface of the bag, the salad is kept ventilated and thus can be kept fresh for longer. Also, excess water from washing the salad is allowed to leak out leaving the salad fresh and dry ready to eat.