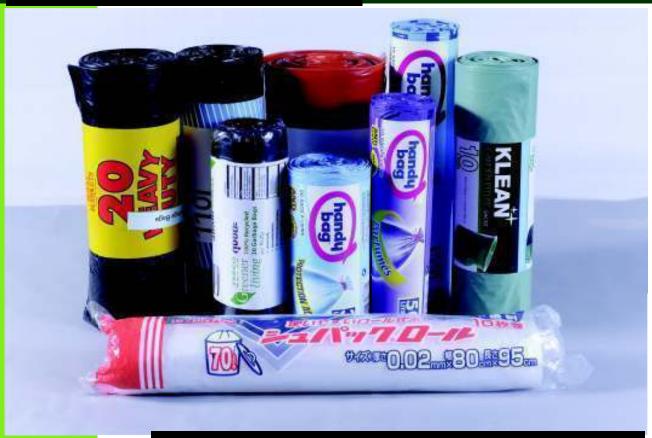

## **GARBAGE BAGS**

With out the proper management of waste, it can lead to an unhealthy and unappealing life style. Garbage Bags assist in proper waste management within communities as small as a simple household to communities as large as a municipality or city. Garbage bags come in many shapes, strengths, sizes and color. We are able to customize your Garbage bags with your own unique printing, design, shape, size, closure, color and thickness to suit the demands of each market globally and to assist in the proper waste management of communities.

#### Garbage Bags On Roll

Garbage Bags on Roll are durable, high quality, and odorless bags suitable for general garbage disposal. The bags come in a roll making them easy to dispense and use less space to store. Garbage Bags on roll are most commonly used in the EU and USA markets

#### **Garbage Bags Flat Pack**

Garbage Bags Flat Pack are commonly used in the Japanese and Australian markets. They come in a neat PE or PP outer flat packaging. The package usually has a large area for printing a bigger logo and promotional contents making them attractive on shelf and when stored at home.