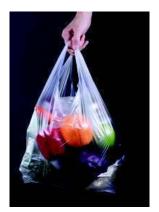

## **T SHIRT BAGS**

Without a doubt, shopping is made easier and more enjoyable when you don't have to worry about the hassle of how you are going to carry your purchases home. Globally, the T Shirt carrier bag has made it easy for people to shop and allows for people to buy more because of the ease in carrying it all home. Plastic T Shirt carrier bags are the most practical way of carrying your purchases from the store to your home. They are more environmentally friendly than paper bags. They reduce the need to have to drive to the store because you can carry your purchases in a bag on public transport or by walking. With the proper management of waste, Carrier bags can be recycled and reused with minimum harm to the environment. We are able to customize your T Shirt bags with your own unique printing, design, size and thickness to help assist your customers shopping experience at your store and carrying them home.